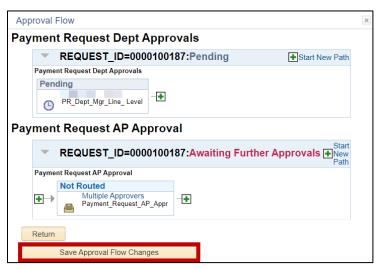

- 11. Select Insert.
- 12. Review the approval request for accuracy, then select Save Approval Flow Changes to submit.

Figure 8 - Select Save Approval Flow Changes.

13. Select the **Approval Flow** icon to view saved changes.