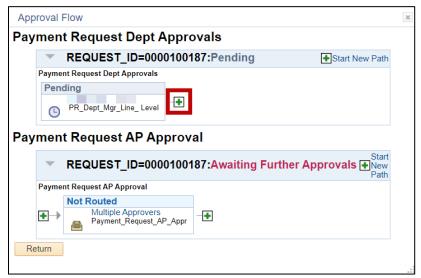

### PeopleSoft / GeorgiaFIRST

Figure 3 – Select the Approval Flow icon.

6. The Approval Flow will load. Select the **Start New Path** button located underneath the Payment Request Dept Approvals heading.

Figure 4 - Select the Start New Path button.

**Note:** In the Approval Flow, the Payment Request Dept Approvals section routes to the departmental budget manager; the Payment Request AP Approval section routes to Accounts Payable.