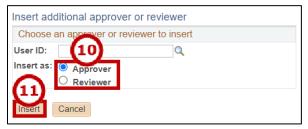

### PeopleSoft / GeorgiaFIRST

Figure 6 – Enter a name into the text field, select the Search button.

- 9. Select the appropriate **name**.
- 10. Select their role as an **Approver or Reviewer**.

Figure 7 - Select the user role, select Insert.

- 11. Select Insert.
- 12. Review the approval request for accuracy, then select Save Approval Flow Changes to submit.

Figure 8 - Select Save Approval Flow Changes.

13. Select the **Approval Flow** icon to view saved changes.