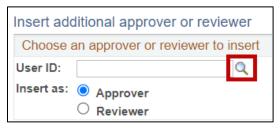

7. A new window will open. Select the **magnifying glass** to search for users.

Figure 5 - Select the magnifying glass icon to search.

8. Enter a name into the text field. Select the **Search** button.

### PeopleSoft / GeorgiaFIRST

Figure 6 – Enter a name into the text field, select the Search button.

- 9. Select the appropriate **name**.
- 10. Select their role as an **Approver or Reviewer**.

Figure 7 - Select the user role, select Insert.