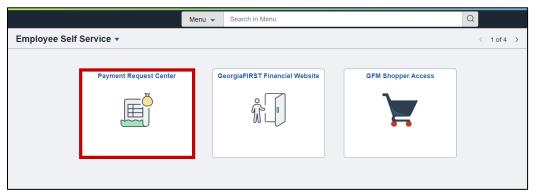

Figure 1 – Select GeorgiaFIRST Financials.

- 3. **Sign in** using Duo Authentication with university credentials.
- 4. The Peoplesoft Financials landing page will open. From the Employee Self Service tab, select the **Payment Request Center** tile.

Figure 2 - Select the Payment Request Center tile.

**Note:** Homepage display varies between role permissions in the GeorgiaFirst Peoplesoft Financials platform.

5. The Payment Request Center will load. Select the **Approval Flow** icon.