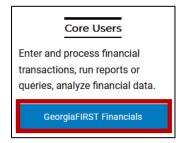

### How To Add an Approver to the Workflow

Individuals with Requestor permissions will be able to submit Payment Requests through the Peoplesoft Financial *Payment Request Center* tile.

- 1. Navigate to the **GeorgiaFirst Financial Management Solutions** page (https://www.usg.edu/gafirst-fin/).
- 2. Under *Core User*, click the **GeorgiaFIRST Financials** button.

Figure 1 – Select GeorgiaFIRST Financials.

- 3. **Sign in** using Duo Authentication with university credentials.
- 4. The Peoplesoft Financials landing page will open. From the Employee Self Service tab, select the **Payment Request Center** tile.