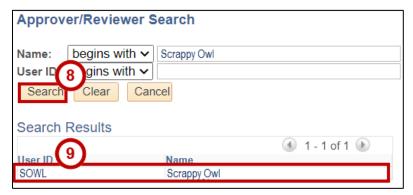

7. A new window will open. Select the **magnifying glass** to search for users.

Figure 5 - Select the magnifying glass icon to search.

8. Enter a name into the text field. Select the **Search** button.

### PeopleSoft / GeorgiaFIRST

Figure 6 – Enter a name into the text field, select the Search button.

- 9. Select the appropriate **name**.
- 10. Select their role as an **Approver or Reviewer**.

Figure 7 - Select the user role, select Insert.