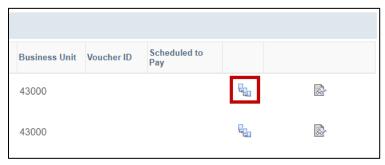

Figure 2 - Select the Payment Request Center tile.

**Note:** Homepage display varies between role permissions in the GeorgiaFirst Peoplesoft Financials platform.

5. The Payment Request Center will load. Select the **Approval Flow** icon.

### PeopleSoft / GeorgiaFIRST

Figure 3 – Select the Approval Flow icon.

6. The Approval Flow will load. Select the **Start New Path** button located underneath the Payment Request Dept Approvals heading.