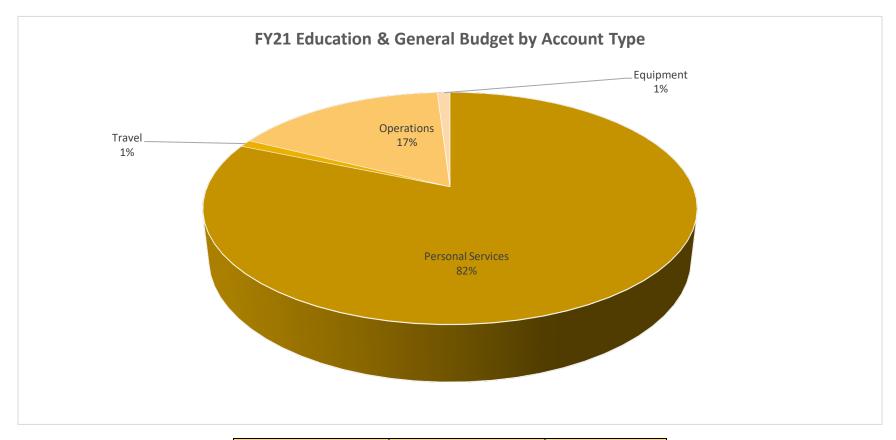

| Account Type      | Amount (in millions) | Distribution % |
|-------------------|----------------------|----------------|
| Personal Services | \$293                | 82%            |
| Operations        | \$60                 | 16%            |
| Equipment         | \$2                  | 1%             |
| Travel            | \$2                  | 1%             |
| Total             | \$357                | 100%           |