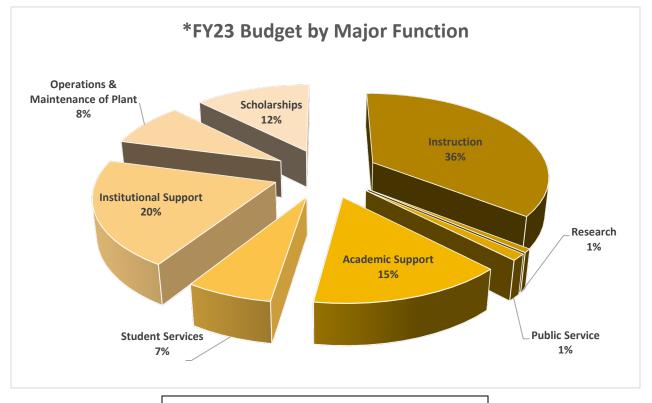

## Note:

\*Excludes Auxiliary Services

| Year-Over-Year Comparison Budget by Major Function |        |        |           |          |
|----------------------------------------------------|--------|--------|-----------|----------|
| Function                                           | FY2022 | FY2023 | \$ Change | % Change |
| Instruction                                        | \$167  | \$192  | \$25      | 15%      |
| Research                                           | \$8    | \$4    | (\$4)     | -(55%)   |
| Public Service                                     | \$10   | \$7    | (\$4)     | -(35%)   |
| Academic Support                                   | \$67   | \$79   | \$12      | 18%      |
| Student Services                                   | \$32   | \$35   | \$3       | 10%      |
| Institutional Support                              | \$98   | \$108  | \$11      | 11%      |
| Operations & Maintenance of Plant                  | \$41   | \$45   | \$4       | 10%      |
| Scholarships                                       | \$61   | \$67   | \$5       | 9%       |
| Total                                              | \$485  | \$537  | \$52      | 11%      |