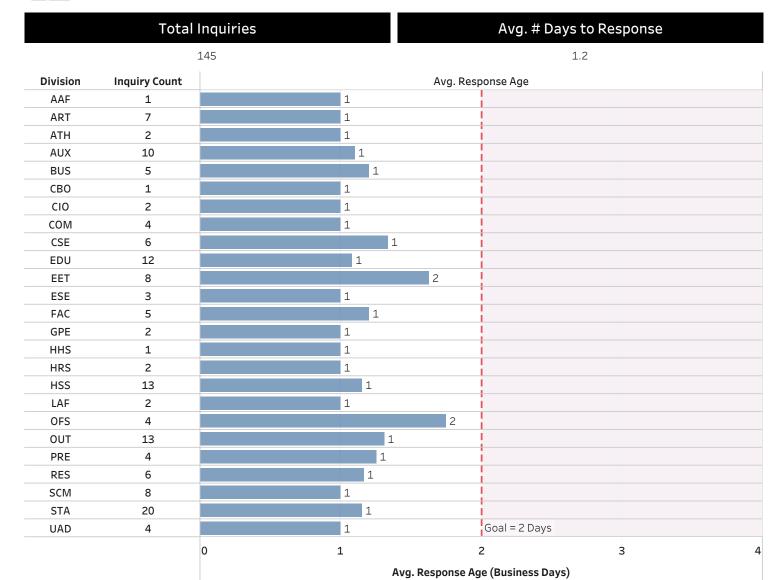

|                         |                             | 9-17  |                       |          |               |                         | 18+                                                                               | 18+                    |               |          |
|                                          | n <b>ent Worklo</b> a<br>bes Received ar |               | sed - Last                            |                         | Reqs Receive<br>POs Release |       |                       |          |               |                         |                                                                                   |                        |               | 34       |

Aug 2

## P-Card Inquiry Analysis

Month August Fiscal Year 2022





## **Purchasing Inquiry Analysis**

Month August Fiscal Year 2022

Total Inquiries
83

Avg. # Days to Response (Goal = 2 Days)

Avg. # Days to Resolution (Goal = 5 Days)

2.2

4.2

## Average Purchasing Response & Resolution Ages