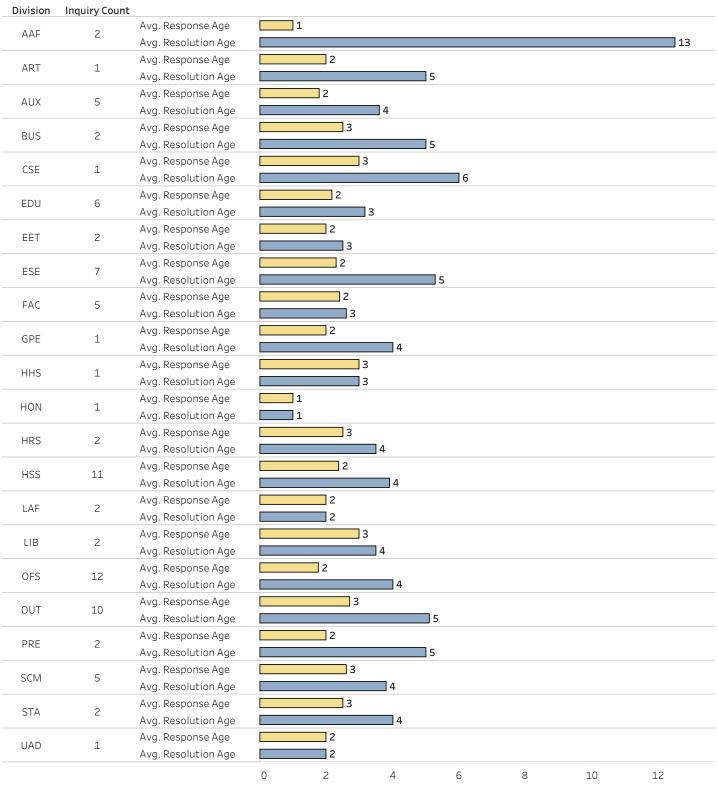

## **Purchasing Inquiry Analysis**

Month August Fiscal Year 2022

Total Inquiries
83

Avg. # Days to Response (Goal = 2 Days)

Avg. # Days to Resolution (Goal = 5 Days)

2.2

4.2

## Average Purchasing Response & Resolution Ages